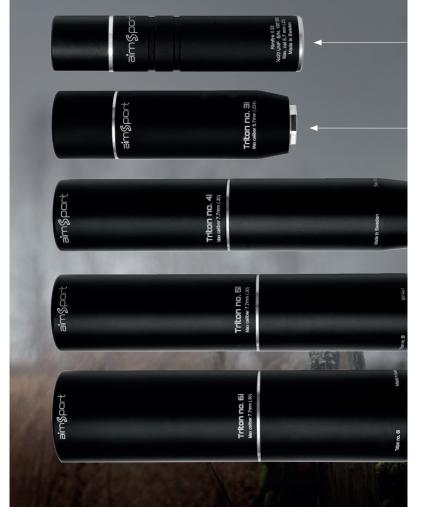

Rimfire II is a compact, muzzle-mounted, silencer designed to be used with any Rimfire cartridge on the market. Rimfire II is available in .17 and .22 calibres. Rimfire rounds are notoriously dirty and it is critical to have a silencer that not only performs, but is also very easy to maintain. A unique feature of the Rimfire II silencer is the "monocore" design which makes cleaning extremely easy. Rimfire II cal. 22 provides excellent sound reduction on all .22 calibres. When firing with a .22 LR Subsonic round, the sound is reduced to levels where you can virtually only hear the mechanism of the rifle.

Rimfire II cal. 17 takes down the nasty crack from a .17 HMR to a level which your ears are going to love!

**Triton No. 3 – Small caliber** Front-mounted silencer designed for small-calibre rifles between 5.7mm (.222) and 6.7mm (.260). With its small diameter and low weight, you will hardly notice this silencer when mounted on your rifle. Neoprene cover included. Triton No. 3 is optimized for .223 calibre but is also very effective on cals .243 and 6XC.

**Triton No. 4 – Active Hunter** is the silencer for the active hunter on the move who demands a compact size combined with impressive performance. With its compact size and low weight this is a perfect silencer also if you are shooting with low-magnification or non-magnifying optics - for example a red dot sight. Triton No. 4 is perfect for use in driven hunts especially if you are a dog handler. Neoprene cover included. Triton No. 4 is optimized for .308 and 6.5x55 calibres but is also really effective on 30-06.

**Triton No. 5 — Hunting Performance** is the flagship of the Triton Numbers program and is a true all-round silencer that delivers top noise and recoil reduction. This is the silencer for shooters who love different types of hunting - both on the move and from standing, and expect the best in terms of performance and versatility. Neoprene cover included. Triton No. 5 is optimized for calibre .308 and 30.06 but is also really effective on more powerful calibres such as 300 Win Mag.

**Triton No. 6 – Ultra Performance** is the most effective silencer in the Triton Numbers program and delivers ultra-effective performance even with really powerful calibres. With the same, moderate, addition to the barrel length as Triton No. 5, Triton No. 6 is the call / high seat hunter's favourite. Neoprene cover included. Triton No. 6 is optimized for .300 Win Mag calibre but is also very effective on .308, 30.06 and all Magnum calibres.